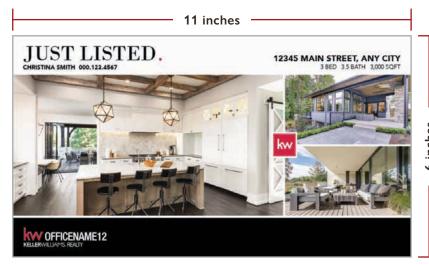

5.5 inches

8.5 inches

JUST LISTED.

12345 MAIN STREET, ANY CITY 3 BED 3.5 BATH 3,000 SQFT OFFERED AT \$1,500,000

**CHRISTINA SMITH 000.123.4567** W OFFICENAME12

**LANDSCAPE** 

Saturday, Sunday & Holidays are not counted as business days.