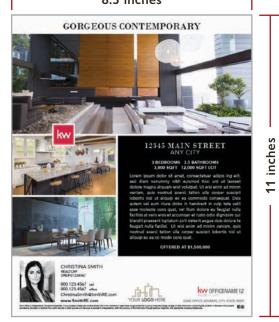

5.5 inches

8.5 inches

JUST LISTED.

12345 MAIN STREET, ANY CITY 3 BED 3.5 BATH 3,000 SQFT OFFERED AT \$1,500,000

**CHRISTINA SMITH 000.123.4567** W OFFICENAME12

**LANDSCAPE** 

Saturday, Sunday & Holidays are not counted as business days.